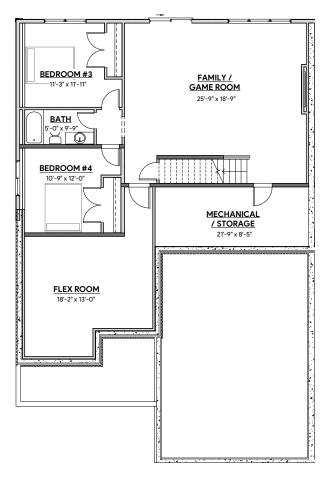

## **LOWER LEVEL**

1,369 sq. ft.

For almost 50 years Johnson-Reiland has been a family-owned custom build and design firm that is the winner of four Reggie awards - come design your custom home with us today!