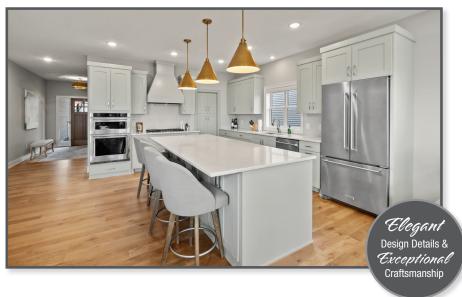

## **HOME DETAILS**

- 4 bedrooms and 3 bathrooms on 2 levels
- 3,217 sq. ft. with 2 garage stalls
- Award Winning Lakeville School District (ISD #194)
- Accessibility features, including 3' wide doorways, main floor laundry and no barrier walk-in shower, and no steps from garage into house
- Fiber optic connectivity
- Direct access to Pete's Hill Park
- Right across from Boulder Point Golf Club

One of the South Metro's most sought after communities for it's physical beauty, Pete's Hill! This community is just 30 miles south of downtown Minneapolis and within the highly sought after Lakeville School District. Take advantage of the natural privacy offered by this woodsy location boasting unobstructed views from the highest point in Scott County – it's enough to consider it a dream community. We are partnered with custom home builder Johnson-Reiland. Simply put, they build accessible custom homes