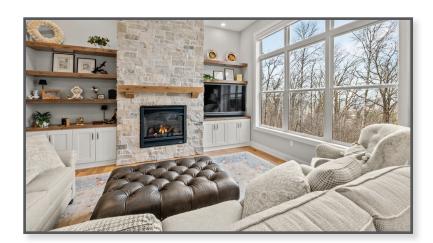

## **HOME DETAILS**

- 4 bedrooms and 3 bathrooms on 2 levels
- 3,217 sq. ft. with 2 garage stalls
- Award Winning Lakeville School District (ISD #194)
- Accessibility features, including 3' wide doorways, main floor laundry and no barrier walk-in shower, and no steps from garage into house
- Fiber optic connectivity
- Direct access to Pete's Hill Park
- Right across from Boulder Point Golf Club

One of the South Metro's most sought after communities for it's physical beauty, Pete's Hill! This community is just 30 miles south of downtown Minneapolis and within the highly sought after Lakeville School District. Take advantage of the natural privacy offered by this woodsy location boasting unobstructed views from the highest point in Scott County – it's enough to consider it a dream community. We are partnered with custom home builder Johnson-Reiland. Simply put, they build accessible custom homes