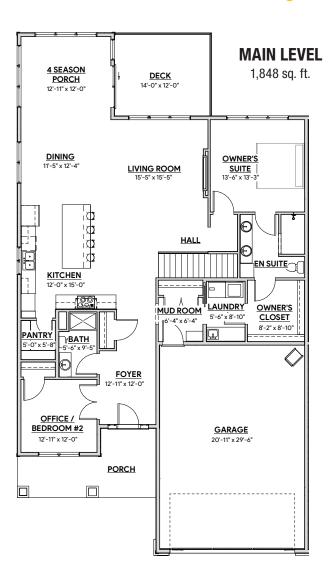

## **HOME DETAILS**

- 4 bedrooms and 3 bathrooms on 2 levels
- 3,217 sq. ft. with 2 garage stalls
- Award Winning Lakeville School District (ISD #194)
- Accessibility features, including 3' wide doorways, main floor laundry and no barrier walk-in shower, and no steps from garage into house
- Fiber optic connectivity
- Direct access to Pete's Hill Park
- Right across from Boulder Point Golf Club