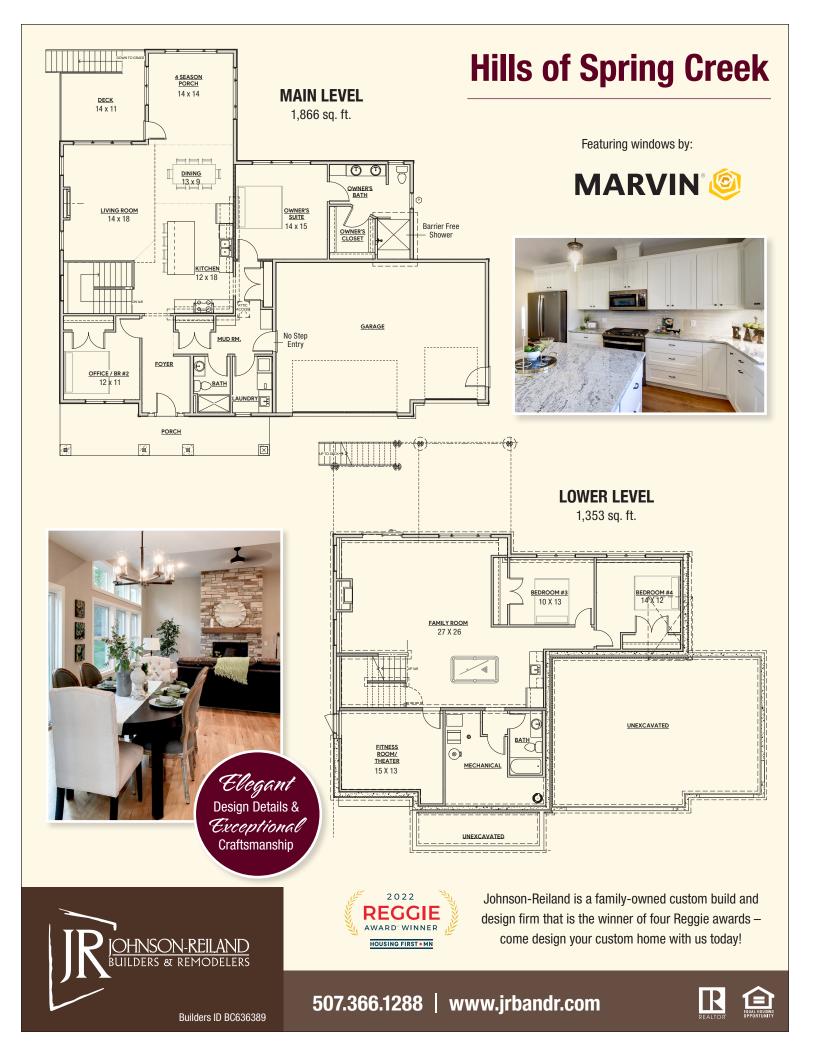

## Hills of Spring Creek

## **HOME DETAILS**

- 4 bedrooms and 3 bathrooms on 2 levels
- 3,219 sq. ft. with 3 garage stalls
- Accessibility features, including 3' wide doorways, main floor laundry and no barrier walk-in shower, and no steps from garage into house
- Award Winning Northfield School District (ISD #659) – Sibley Elementary
- Miles of paved walking trails in the neighborhood
- Easy access to nearby Spring Creek Park Soccer Complex and planned regional park

Johnson-Reiland welcomes you to this four bedroom, three bath, single family home. Located in a growing neighborhood on the southeastern corner of Northfield, the property offers convenient access to miles of walking trails, nearby schools and soccer fields, and local and regional parks. The home also features Universal Design – accessibility options that provide a beautiful, creative and uplifting home for anyone looking to age in place.