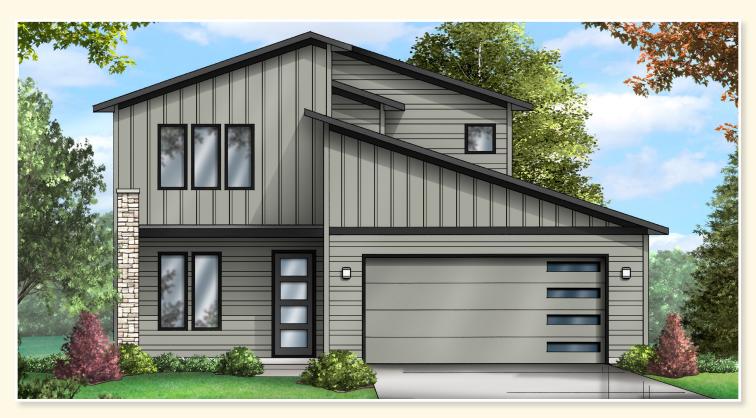

#### **IDEAL FAMILY LIVING**

Welcome to this luxurious, 3-bedroom family home! The open concept main living area and upsatirs loft are perfect for entertaining, and the 2 stall garage offers immeidate access to the mud and laundry rooms. Our custom homes feature elegant details, exceptional craftsmanship and the most up to date technology access and amenities. Johnson-Reiland also specializes in designing and building universal design. Instead of winding ramps and institutional impersonal looking designs we deliver beautiful, creative and uplifting homes for aging in place. Family members of all ages and abilities can enjoy.

### **HOME DETAILS**

- 2,606 sq. ft. with 2 stall garage
- 3 bedrooms with walk-in closets
- 3 full bathrooms throughout
- Open concept central living area
- Spacious upstairs loft
- Unique custom builds to suit your needs and desires