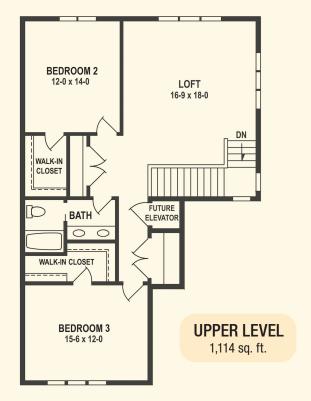

## **Windflower Plan Layout**

Elegant Design Details & Exceptional Craftsmanship

### **HOME DETAILS**

- 2,606 sq. ft. with 2 stall garage
- 3 bedrooms with walk-in closets
- 3 full bathrooms throughout
- Open concept central living area
- Spacious upstairs loft
- Unique custom builds to suit your needs and desires