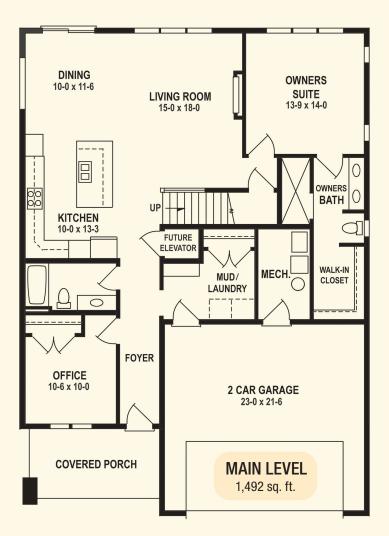

## **Windflower Plan Layout**

Elegant Design Details & Exceptional Craftsmanship

### **HOME DETAILS**

- 2,606 sq. ft. with 2 stall garage
- 3 bedrooms with walk-in closets
- 3 full bathrooms throughout
- Open concept central living area
- Spacious upstairs loft
- Unique custom builds to suit your needs and desires