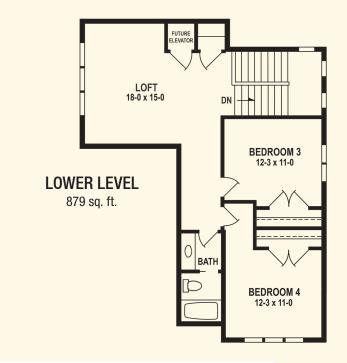

#### **HOME DETAILS**

- 4 bedrooms, 3 bathrooms and loft space
- 2,437 sq. ft. with 2 stall garage with mud room access and additional storage space
- Open concept central living area
- Spacious family room with access to screened porch
- Owners suite with a large walk in closet

## **Indigo Plan Layout**

Johnson-Reiland is a family-owned custom build and design firm that is the winner of four Reggie awards - come design your custom home with us today!