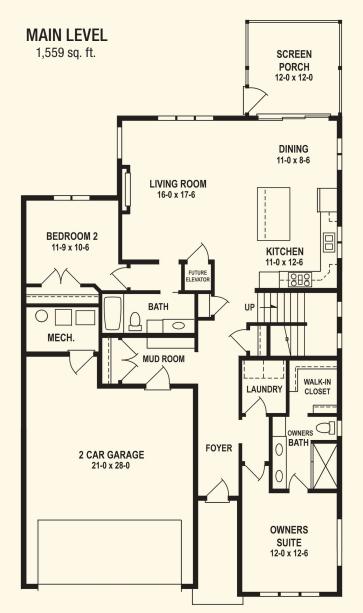

#### **HOME DETAILS**

- 4 bedrooms, 3 bathrooms and loft space
- 2,437 sq. ft. with 2 stall garage with mud room access and additional storage space
- Open concept central living area
- Spacious family room with access to screened porch
- Owners suite with a large walk in closet

## **Indigo Plan Layout**

Johnson-Reiland is a family-owned custom build and design firm that is the winner of four Reggie awards - come design your custom home with us today!