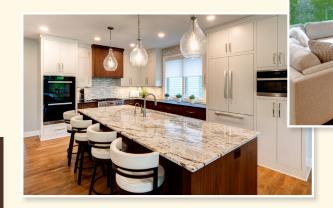

### **IDEAL FAMILY LIVING**

Welcome to this luxurious, 3-bedroom family home! The open concept main living area and spacious upstairs loft are perfect for entertaining, and the 2 stall garage offers extra space for a wokrshop or added storage. Our custom homes feature elegant details, exceptional craftsmanship and the most up to date technology access and amenities. Johnson-Reiland also specializes in designing and building universal design. Instead of winding ramps and institutional impersonal looking designs we deliver beautiful, creative and uplifting homes for aging in place. Family members of all ages and abilities can enjoy. Schedule a tour of one of our homes today!

#### **HOME DETAILS**

- 4 bedrooms, 3 bathrooms and loft space
- 2,437 sq. ft. with 2 stall garage with mud room access and additional storage space
- Open concept central living area
- Spacious family room with access to screened porch
- Owners suite with a large walk in closet