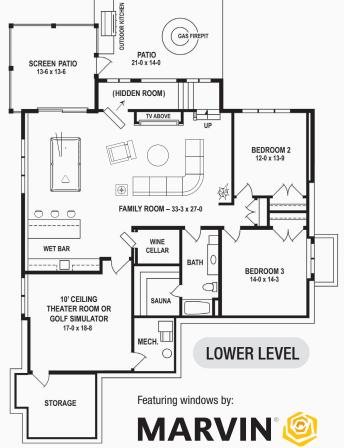

# Toleral FAMILY LIVING Welcome to this elegant 3-bedroom family h

Welcome to this elegant, 3-bedroom family home! Conveniently located in Apple Valley, home of the Minnesota Zoo and just 5 minutes from Mall of America & Twin Cities premium outlets. Featuring a luxurious vaulted owners suite, three bathrooms, and comfortable family and entertainment spaces throughout. As well as a front study complete with built in shelving. The lower level provides ample space for hobbies and personal activities. Along with plenty of entertainment value including the wet bar, wine cellar, sauna and access to a large outdoor fire pit and kitchen. Schedule a tour of our custom-built homes today!

### Home DETAILS

- 4,165 sq. ft., 3 stall garage with mud room access
- 3 bedrooms, 3 bathrooms, sizable laundry room
- Lakeshore development on Farquar Lake with million dollar views and 1-acre lots
- Luxurious owner's suite with vaulted ceilings and a roomy walk in closet
- Spacious family room with a wet bar, wine cellar, sauna, and extra space for a game or workout room
- Screened patio, outdoor kitchen, gas firepit, additional 4 season porch on the top level