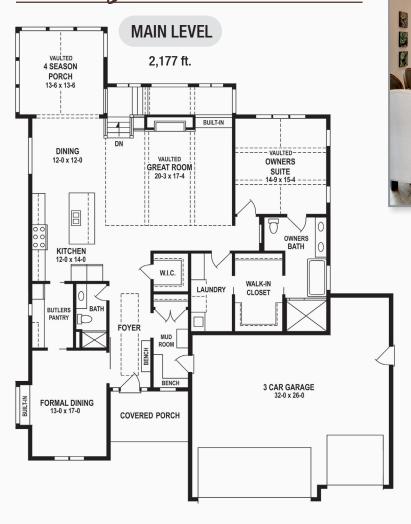

### Home DETAILS

- 4,165 sq. ft., 3 stall garage with mud room access
- 3 bedrooms, 3 bathrooms, sizable laundry room
- Lakeshore development on Farquar Lake with million dollar views and 1-acre lots
- Luxurious owner's suite with vaulted ceilings and a roomy walk in closet
- Spacious family room with a wet bar, wine cellar, sauna, and extra space for a game or workout room
- Screened patio, outdoor kitchen, gas firepit, additional 4 season porch on the top level

## Sweetgum Plan Layout

Elegant
Design Details &
Exceptional
Craftsmanship