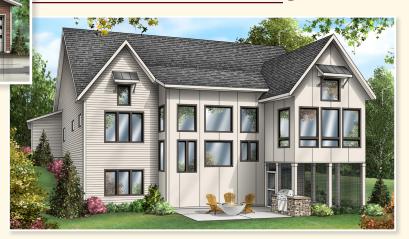

#### Tdeal FAMILY LIVING

Welcome to this elegant, 3-bedroom family home!
Featuring a luxurious vaulted owners suite, three bathrooms, and comfortable family and entertainment spaces throughout. The main living area boast a large kitchen accompanied by vaulted ceilings in the dining area and four season porch. As well as a front study complete with built in shelving. The lower level provides ample space for hobbies and personal activities. Along with plenty of entertainment value including the wet bar, wine cellar, sauna and access to a large outdoor fire pit and kitchen. Schedule a tour of our custom-built homes today!

#### Home DETAILS

- 4,165 sq. ft., 3 stall garage with mud room access
- 3 bedrooms, 3 bathrooms, sizable laundry room
- Open concept living room and kitchen with large walk in pantry
- Luxurious owner's suite with vaulted ceilings and a roomy walk in closet
- Spacious family room with a wet bar, wine cellar, sauna, and extra space for a game or workout room
- Screened patio, outdoor kitchen, gas firepit, additional
   4 season porch on the top level