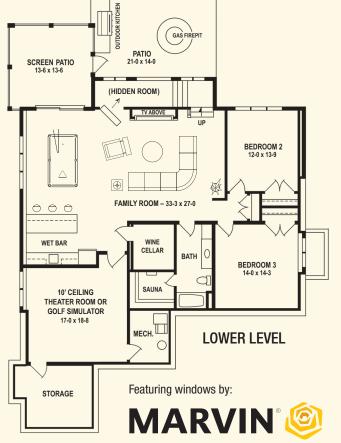

#### Tdeal FAMILY LIVING

Welcome to this elegant, 3-bedroom family home!
Featuring a luxurious vaulted owners suite, three bathrooms, and comfortable family and entertainment spaces throughout. The main living area boast a large kitchen accompanied by vaulted ceilings in the dining area and four season porch. As well as a front study complete with built in shelving. The lower level provides ample space for hobbies and personal activities. Along with plenty of entertainment value including the wet bar, wine cellar, sauna and access to a large outdoor fire pit and kitchen. Schedule a tour of our custom-built homes today!

#### Home DETAILS

- 4,165 sq. ft., 3 stall garage with mud room access
- 3 bedrooms, 3 bathrooms, sizable laundry room
- Open concept living room and kitchen with large walk in pantry
- Luxurious owner's suite with vaulted ceilings and a roomy walk in closet
- Spacious family room with a wet bar, wine cellar, sauna, and extra space for a game or workout room
- Screened patio, outdoor kitchen, gas firepit, additional
   4 season porch on the top level

## Sweetgum Plan Layout

Elegant
Design Details &
Exceptional
Craftsmanship