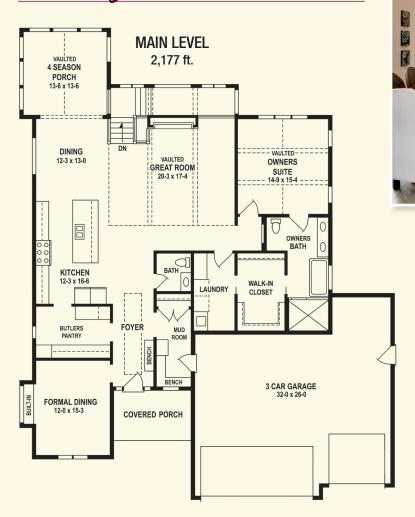

#### Home DETAILS

- 4,165 sq. ft., 3 stall garage with mud room access
- 3 bedrooms, 3 bathrooms, sizable laundry room
- Open concept living room and kitchen with large walk in pantry
- Luxurious owner's suite with vaulted ceilings and a roomy walk in closet
- Spacious family room with a wet bar, wine cellar, sauna, and extra space for a game or workout room
- Screened patio, outdoor kitchen, gas firepit, additional
   4 season porch on the top level

## Sweetgum Plan Layout

Elegant
Design Details &
Exceptional
Craftsmanship