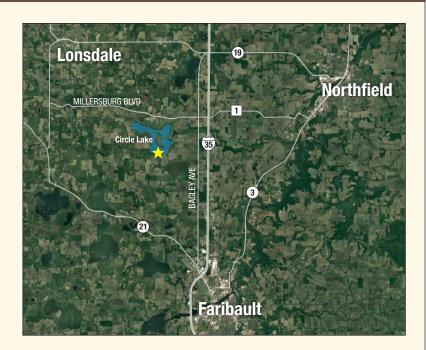

## Hillcrest on South Shore CIRCLE LAKE

## **PROPERTY FEATURES & AMENITIES:**

- Direct access to Circle Lake:
  - Lot 1, Block 2 has private easement access of 50x100 feet
  - Lot 2 has 189.89 feet of shoreline
  - Lot 1, Block 1 has 224.46 feet of shoreline, with 194.46 ft of usable private shoreline
- Private well and septic
- Northfield Public Schools (ISD #659) Bridgewater Elementary









## Hillcrest | CIRCLE LAKE

## Looking for **INSPIRATION?**

**Check out these** ideas for beautiful lakeside homes!







For almost 50 years Johnson-Reiland has been a family-owned custom build and design firm that is the winner of four Reggie awards - come design your custom home with us today!



Featuring windows by:





Design Details, Exceptional Craftsmanship

For more information or to purchase: