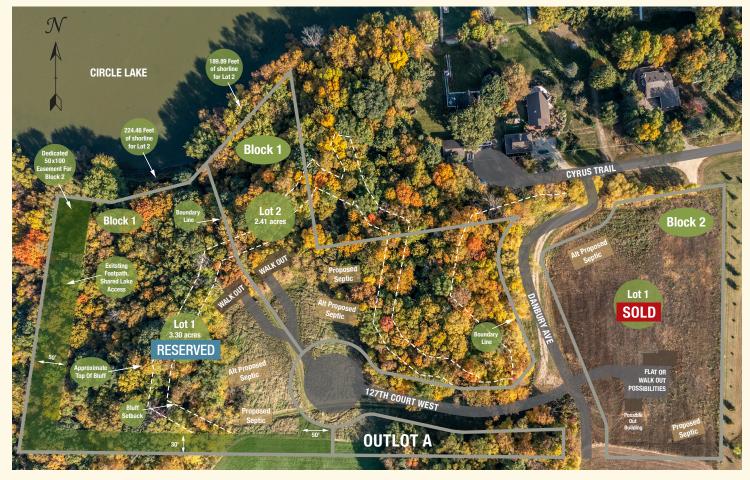

## **PROPERTY FEATURES & AMENITIES:**

- Direct access to Circle Lake:
  - Lot 1, Block 2 has private easement access of 50x100 feet
  - Lot 2 has 189.89 feet of shoreline
  - Lot 1, Block 1 has 224.46 feet of shoreline, with 194.46 ft of usable private shoreline
- Private well and septic
- Northfield Public Schools (ISD #659) Bridgewater Elementary