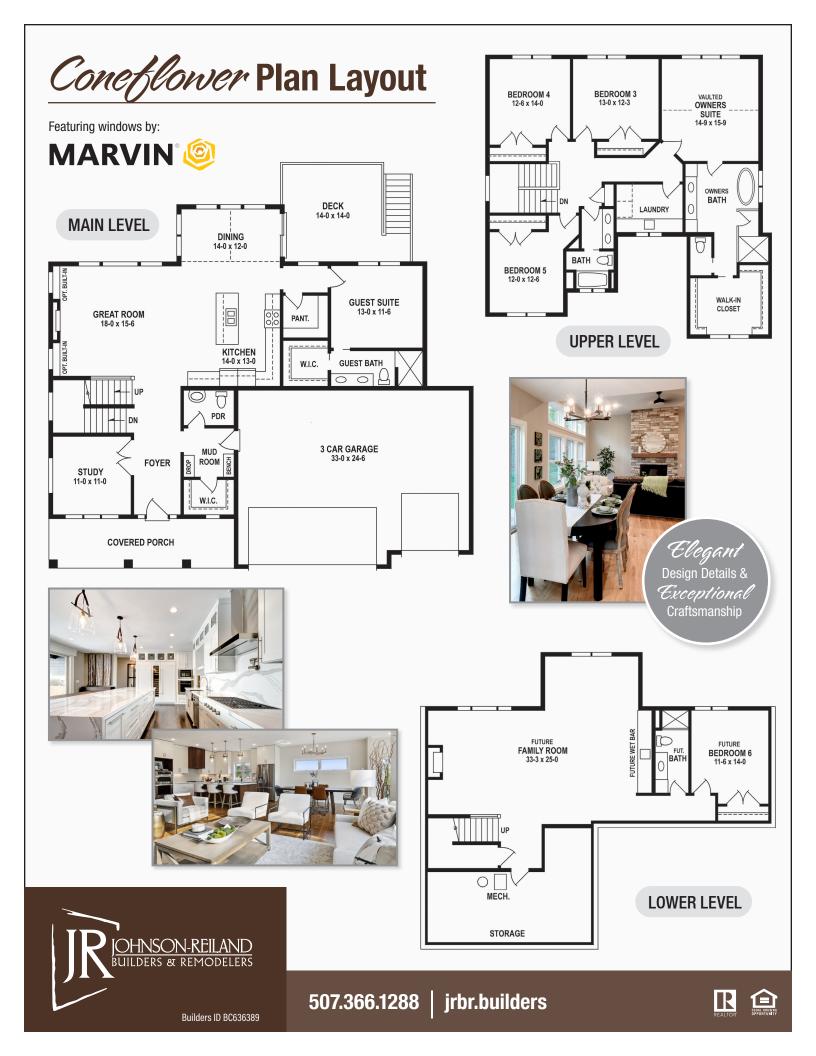

## **Plan** Summary

## Home DETAILS

- 6 Bedrooms and 5 bathrooms, plus upstairs laundry
- 3 Stall garage with mud room access
- Spectacular lakeshore development with million dollar views and 1-acre lots
- Equal-distant from Minneapolis & St. Paul downtowns and is centrally located to most attractions

## Taleal FAMILY LIVING

Welcome to this elegant, 6-bedroom family lake home! Conveniently located in Apple Valley, home of the Minnesota Zoo and just 5 minutes from Mall of America & Twin Cities premium outlets. Featuring 4 luxurious bedrooms, 2 guest rooms and a front study, plus spacious family and entertainment rooms throughout. The main living area has a large kitchen with a walk in pantry and dining area including comfortable access to the outdoors with a gorgeous deck overlooking the lake. The lower level provides ample space for hobbies, personal activities and plenty of entertainment value with additional space for storage. Schedule a tour of one of our custom-built homes today!